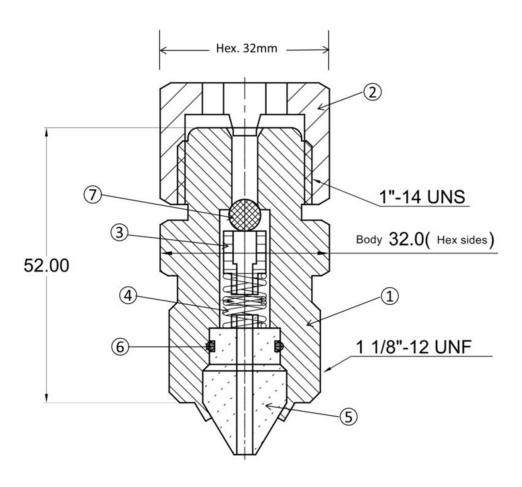

## **High Pressure Grease Fitting (Autoclave)**

| No    | 1    | 2   | 3                 | 4      | (5)               | 6      | 7    |
|-------|------|-----|-------------------|--------|-------------------|--------|------|
| Parts | Body | Сар | Spring<br>Support | Spring | Autoclave<br>Cone | O-Ring | Ball |

Max Pressure Class: 22,000psi (152Mpa)
Application: Oilfield, Marine, Wellhead

Standard: API6A, API6C

Available to OEM or Other Size

Unit: mm

| Thread<br>size | Туре                   | Body Material | Ball Material       | Spring Material | Part Number |
|----------------|------------------------|---------------|---------------------|-----------------|-------------|
| 1-1/8" UNF     | Full Thread/ Autoclave | 17-4PH        | Tungsten<br>Carbide | Inconel X-750   | GFAC98-174  |