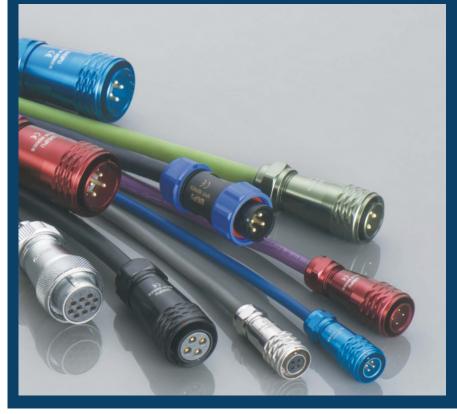

## M-SERIES OUTDOOR WIRING CABLE

M5, M8, M12, M23, NMEA, RJ45, USB A/B/C, HDMI, DSUB, CABLE GLEND & JOINER

- WATEPROOF & DUSTPROOF: IP55 to IP68, IP69K
- CUTOMIZED CABLE WELCOM
- RECEPTACLE TYPE: METAL/PLASTIC
- CONNECTOR TYPE:
  - MALE/FEMAL/ANGLED/MOUNT/SQUARE FLANGE
- COUPLING: THREADED / BAYONET
- OPERATING TEMP: -40 to 125 cel.
- CRITERIA: IEC 61076, N2K
- SPECIALIZED IN SENSOR, CANBUS, DATA, GPS VIDEO, AUDIO, CAMERA